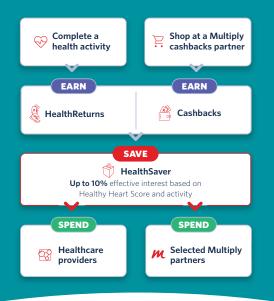

## HealthSaver Overview

#### Save for additional healthcare expenses

The HealthSaver account can be used to fund healthcare-related expenses, such as

- co-payments,
- cosmetic surgery,
- refractive eye surgery, and
- vitamins.

## Dynamic interest rates linked to your health

You can earn up to 10% interest on your positive HealthSaver balance.

The interest you earn on your positive HealthSaver balance is based on your Healthy Heart Score and Active Dayz<sup>™</sup> or fitness assessment.