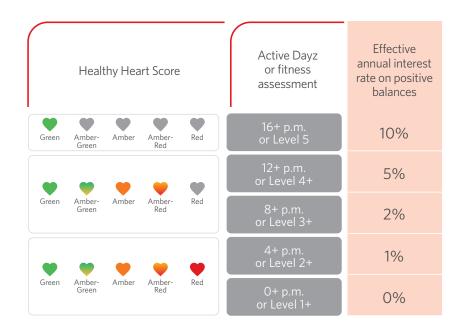

## Dynamic interest rates linked to your health

You can earn up to 10% interest on your positive HealthSaver balance.

The interest you earn on your positive HealthSaver balance is based on your Healthy Heart Score and Active Dayz<sup>™</sup> or fitness assessment.