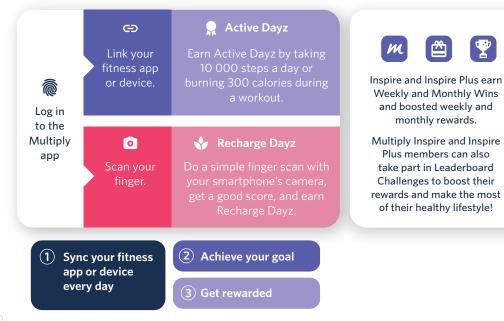

### Good health is your biggest asset

Get **rewarded from day one** for every step you take to look after your mental and physical health.

With Multiply Inspire you will:

## Know your health

**Lifestyle Quiz** Complete the Lifestyle Quiz

#### **Digital Coach Tool**

Get daily personalised tips on how to maintain or improve your health from our Digital Coach tool.

The healthier you are, the more you score!

The results of your health and fitness assessment give you your partner rewards level.

#### **Fitness assessment**

Do an in-person, digital or online fitness assessment and know your fitness level.

+

momentum Multiply

#### Health assessment

Do your in-person or digital health assessment.

See how healthy your heart is and get a Healthy Heart Score.

3